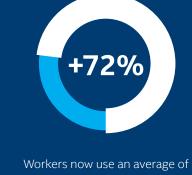

# SECURITY IS MORE IMPORTANT THAN EVER.

Misused or stolen credentials cause 63% of confirmed data breaches, contributing to \$1.6B in damages incurred by businesses in 2016.1,2

3.5 devices, an increase of 72% since 2014.3